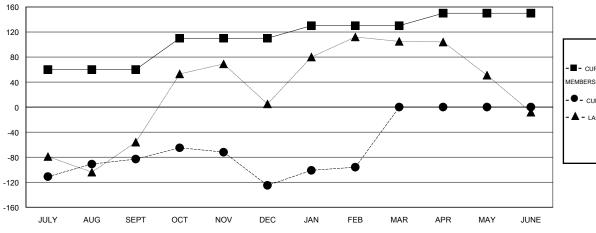

#### GOALS AND ACTUAL MEMBERS CUMULATIVE

| - CURRENT YEAR GOALS FOR NEW |
|------------------------------|
| MEMBERS                      |

- CURRENT YEAR ACTUAL MEMBERS

- ▲ - LAST YEAR ACTUAL MEMBERS

| DROPPED CLUBS: 4 |     |
|------------------|-----|
| DROPPED MEMBERS  |     |
| DECEASED         | 3   |
| CLUB CANCELLED   | 52  |
| OTHER            | 262 |
| TOTAL            | 317 |

| Members                      |                    |                                  |                              |                             |  |  |  |  |
|------------------------------|--------------------|----------------------------------|------------------------------|-----------------------------|--|--|--|--|
| RESULTS FOR 2013-2014        |                    |                                  |                              |                             |  |  |  |  |
| QUARTER                      | NEW MEMBER<br>GOAL | ACTUAL TOTAL<br>MEMBERS<br>ADDED | ACTUAL<br>DROPPED<br>MEMBERS | ACTUAL NET<br>GAIN/<br>LOSS |  |  |  |  |
| JULY/AUG/SEPT<br>OCT/NOV/DEC | 60<br>50           | 86<br>65                         | 169<br>107                   | -83<br>-42                  |  |  |  |  |
| JAN/FEB/MAR<br>APR/MAY/JUNE  | 20<br>20           | 70<br>0                          | 41<br>0                      | 29<br>0                     |  |  |  |  |