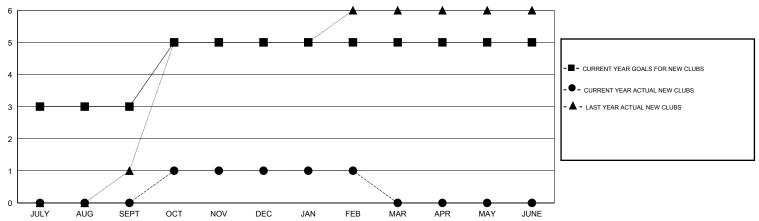

#### GOALS AND ACTUAL NEW CLUBS CUMULATIVE

# GMT: VINOD KHANNA LOCATION INDIA GMT CA 6

| Clubs                                              |                  |                     |                            |                             |  |  |  |
|----------------------------------------------------|------------------|---------------------|----------------------------|-----------------------------|--|--|--|
| RESULTS FOR 2013-2014                              |                  |                     |                            |                             |  |  |  |
| QUARTER                                            | NEW CLUB<br>GOAL | ACTUAL NEW<br>CLUBS | ACTUAL<br>DROPPED<br>CLUBS | ACTUAL NET<br>GAIN/<br>LOSS |  |  |  |
| JULY/AUG/SEPT OCT/NOV/DEC JAN/FEB/MAR APR/MAY/JUNE | 3<br>2<br>0<br>0 | 0<br>1<br>0         | 0<br>4<br>0                | 0<br>-3<br>0                |  |  |  |